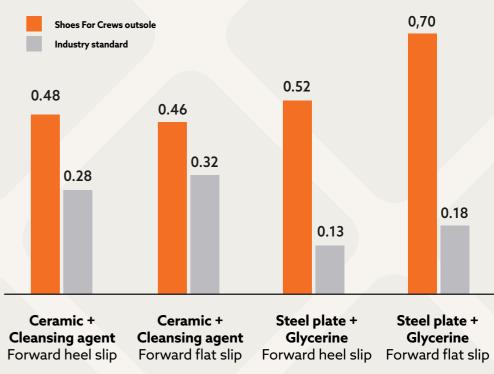

Slip resistance test according to EN ISO 20347:2012, conducted by SGS United Kingdom Limited, Notified Body 0120, in July 2019; on a scale of 0.0 (without slip resistance) to 1.0 (very high level of slip resistance, e. g. on dry carpeted floors.) All SFC shoes are fitted with the patented, slip-resistant Shoes For Crews outsoles. Tested product: Cambridge 20321.