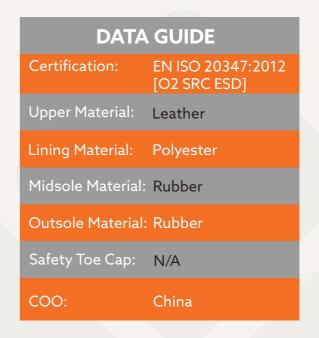

## **CAMBRIDGE GL 02 SRC ESD**

**UNISEX:** 62207 BLACK | **SIZE:** EU 38-49 UK 5-14 | EN ISO 20347:2012 [O2 SRC ESD]