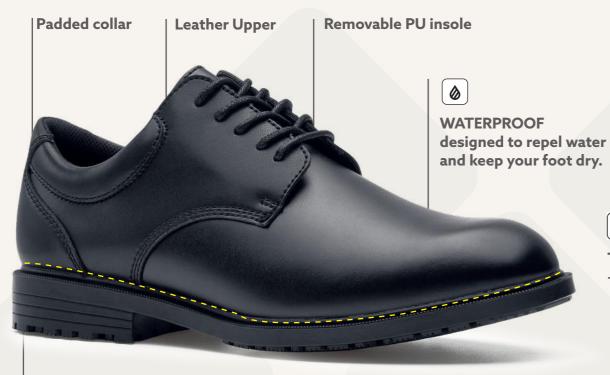

## **CAMBRIDGE GL 02 SRC ESD**

**UNISEX:** 62207 BLACK | **SIZE:** EU 38-49 UK 5-14 | EN ISO 20347:2012 [O2 SRC ESD]

## **TRIPGUARD**

- Allows ease of movement between different surfaces

CE CERTIFIED O2 SRC ESD according to EN ISO 20347:2012 standards

## **EXTREMELY SLIP-RESISTANT** SFC OUTSOLE

- Added depth for improved durability and wear time.
- Larger surface are covered by the outsole provides better slip-resistance.

Weight (per shoe): 360 grams (based on size 42)