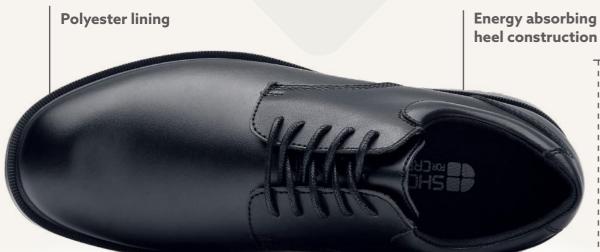

## **CAMBRIDGE GL 02 SRC ESD**

**UNISEX:** 62207 BLACK | **SIZE:** EU 38-49 UK 5-14 | EN ISO 20347:2012 [O2 SRC ESD]

## **TRIPGUARD**

- Allows ease of movement between different surfaces

CE CERTIFIED O2 SRC ESD according to EN ISO 20347:2012 standards

## **EXTREMELY SLIP-RESISTANT** SFC OUTSOLE

- Added depth for improved durability and wear time.
- Larger surface are covered by the outsole provides better slip-resistance.

Weight (per shoe): 360 grams (based on size 42)