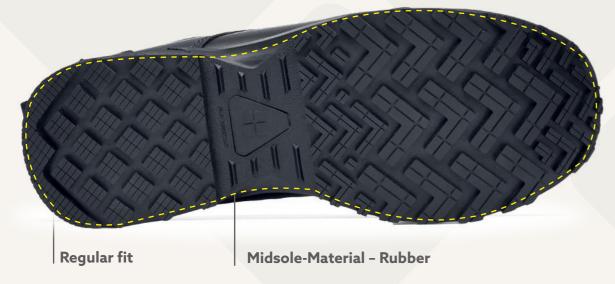

## **EXTREMELY SLIP-RESISTANT** SFC OUTSOLE

- Added depth for improved durability and wear time.
- Larger surface are covered by the outsole provides better slip-resistance.

Weight (per shoe): 360 grams (based on size 42)