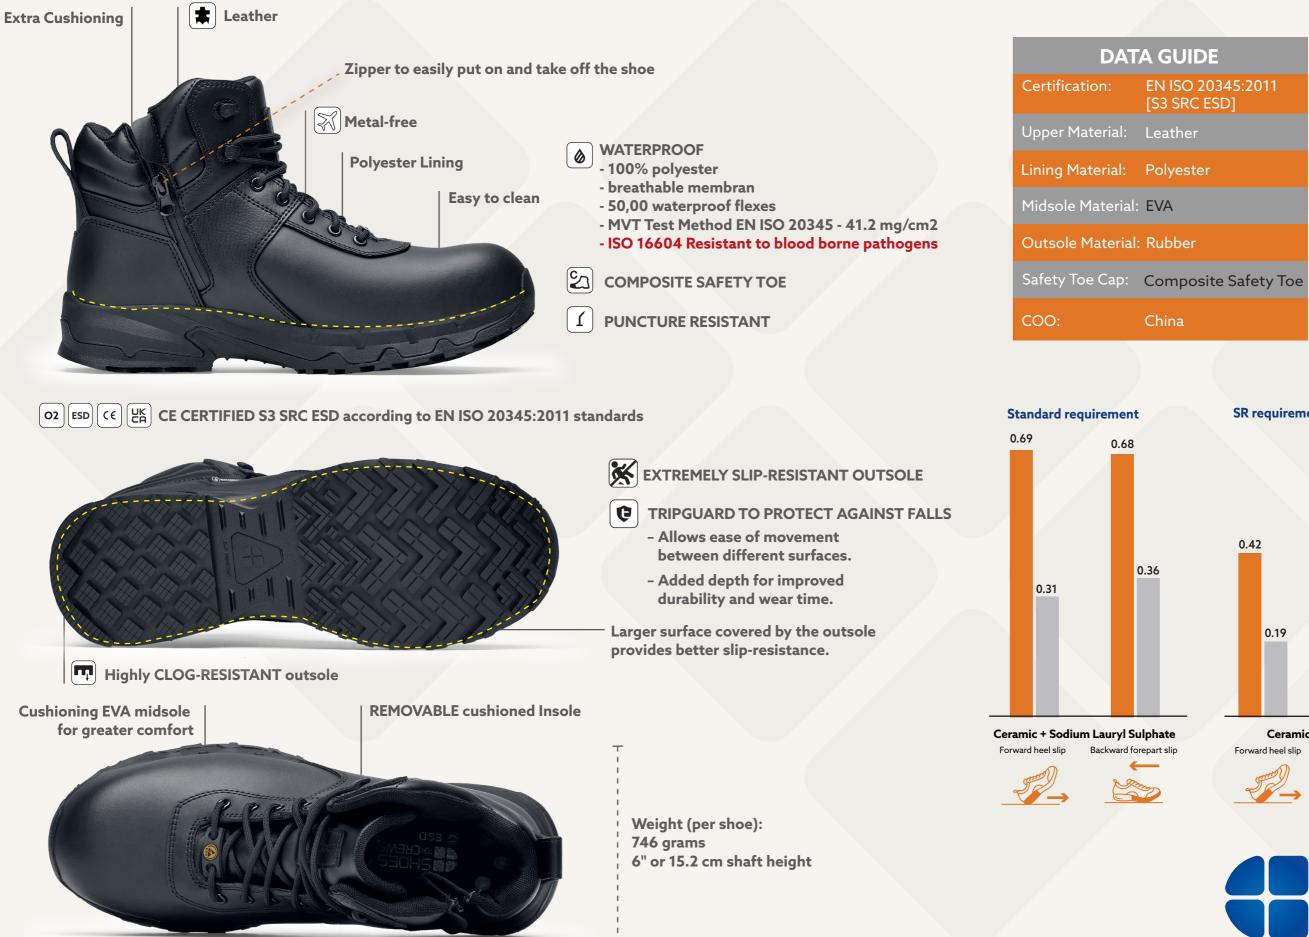

## **GUARD MID S3 HRO WR SRC ESD**

UNISEX: 72237 BLACK | SIZE: EU 36-48, UK 3-13 | EN ISO 20345:2011 [S3 SRC ESD]

EN ISO 20345:2011 [S3 SRC ESD]

SR requirement

Shoes For Crews outsole ustry standa Slip resistance test according to EN ISO 20344:2021, conducted by 0.44 0.42 Intertek Testing Services Shenzl Ltd., in August 2022; on a scale of 0.0 (without slip resistance) to 1.0 (very high level of slip resistance, e. g. on dry carpeted floors). All SFC shoes are fitted with the patented, slip-resistant Shoes For Crews outsole Tested product: Carrig Low 62201. 0.22 0.19 Ceramic + Glycerine Forward heel slip Backward forepart slip